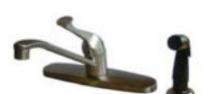

## MODEL#:EB572SN PRODUCT SPECIFICATION SHEET

**DESCRIPTION:** 

Single Lever Handle 8" Kitchen Faucet W/Black Side Sprayer, Sn

**Note:** Please always check with Elements of Design Customer Service for Cartridge Model Number Verification before you order.

**Note:** Photo above and Drawing below shows overall style of the product, handle styles may be different to the product model number this specification sheet is refering to.