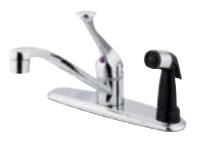

## MODEL#:**EB573**PRODUCT SPECIFICATION SHEET

**DESCRIPTION:** 

Single Lever Handle 8" Kitchen Faucet W/Black Deck Sprayer,Cp

**Note:** Please always check with Elements of Design Customer Service for Cartridge Model Number Verification before you order.

**Note:** Photo above and Drawing below shows overall style of the product, handle styles may be different to the product model number this specification sheet is refering to.