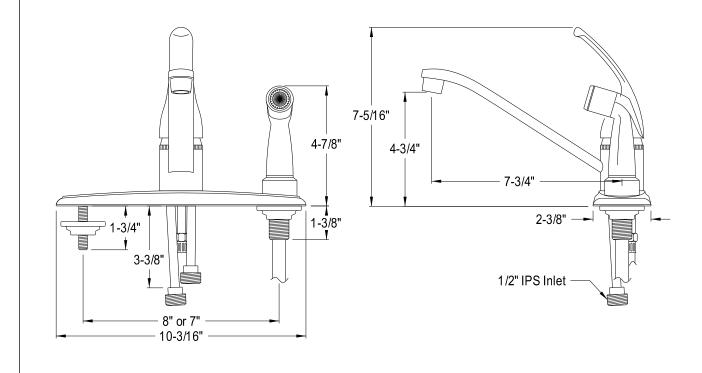

## MODEL#:**EB5730** PRODUCT SPECIFICATION SHEET

**Note:** Photo above and Drawing below shows overall style of the product, handle styles may be different to the product model number this specification sheet is refering to.