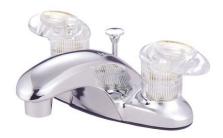

# MODEL#: EB6151LP

#### **DESCRIPTION:**

4" Centerset Lavatory Faucet

# MODEL SHOWN: EB6151LP

**Note:** Photo above and Drawing below shows overall style of the product, handle styles may be different to the product model number this specification sheet is refering to