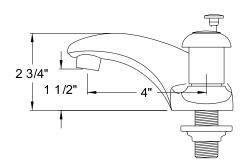

#### **DESCRIPTION:**

4" Centerset Lavatory Faucet

# MODEL SHOWN: EB6151LP

**Note:** Photo above and Drawing below shows overall style of the product, handle styles may be different to the product model number this specification sheet is refering to