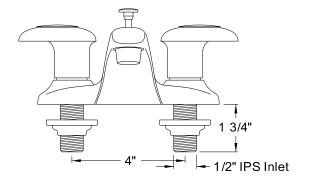

#### **DESCRIPTION:**

4" Centerset Lavatory Faucet

# MODEL SHOWN: EB6151LP

**Note:** Photo above and Drawing below shows overall style of the product, handle styles may be different to the product model number this specification sheet is refering to