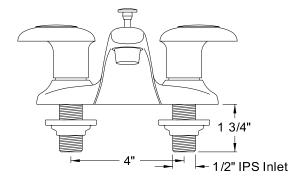

# MODEL#: EB6152LP

## PRODUCT SPECIFICATION SHEET

**DESCRIPTION:** 

4" Centerset Lavatory Faucet

#### MODEL SHOWN: EB6152LP

**Note:** Photo above and Drawing below shows overall style of the product, handle styles may be different to the product model number this specification sheet is refering to