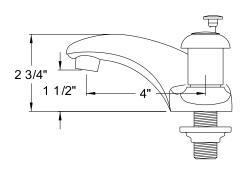

# MODEL#: EB6152LP

## PRODUCT SPECIFICATION SHEET

**DESCRIPTION:** 

4" Centerset Lavatory Faucet

#### MODEL SHOWN: EB6152LP

**Note:** Photo above and Drawing below shows overall style of the product, handle styles may be different to the product model number this specification sheet is refering to