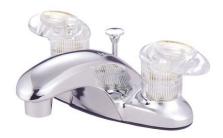

# MODEL#: EB6152LP

## PRODUCT SPECIFICATION SHEET

**DESCRIPTION:** 

4" Centerset Lavatory Faucet

#### MODEL SHOWN: EB6152LP

**Note:** Photo above and Drawing below shows overall style of the product, handle styles may be different to the product model number this specification sheet is refering to