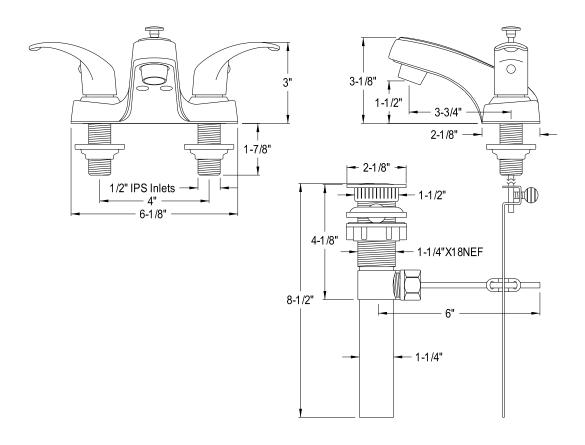

## **DESCRIPTION:**

Legacy 4"Center Set Lav Fct Pb Plastic Pop-Up

**Note:** Please always check with Elements of Design Customer Service for Cartridge Model Number Verification before you order.

**Note:** Photo above and Drawing below shows overall style of the product, handle styles may be different to the product model number this specification sheet is refering to.