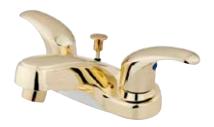

## **DESCRIPTION:**

Legacy 4"Center Set Lav Fct Pb Plastic Pop-Up

**Note:** Please always check with Elements of Design Customer Service for Cartridge Model Number Verification before you order.

**Note:** Photo above and Drawing below shows overall style of the product, handle styles may be different to the product model number this specification sheet is refering to.