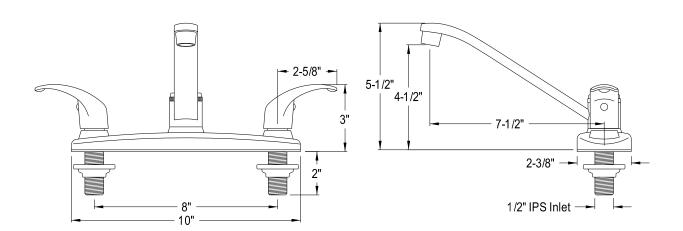

## MODEL#:**EB6271LL**PRODUCT SPECIFICATION SHEET

Legacy 8" Kitchen Faucet Cp, No Sprayer

**Note:** Please always check with Elements of Design Customer Service for Cartridge Model Number Verification before you order.

**Note:** Photo above and Drawing below shows overall style of the product, handle styles may be different to the product model number this specification sheet is refering to