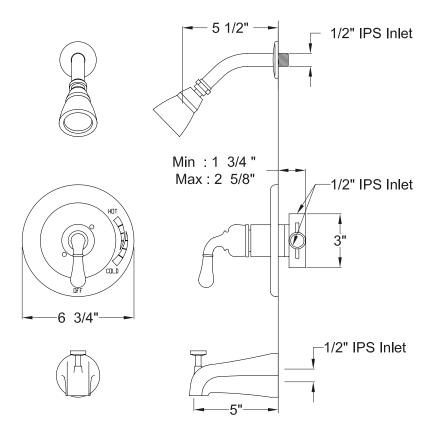

### MODEL SHOWN: EB631SO

**Note:** Photo above and Drawing below shows overall style of the product, handle styles may be different to the product model number this specification sheet is refering to