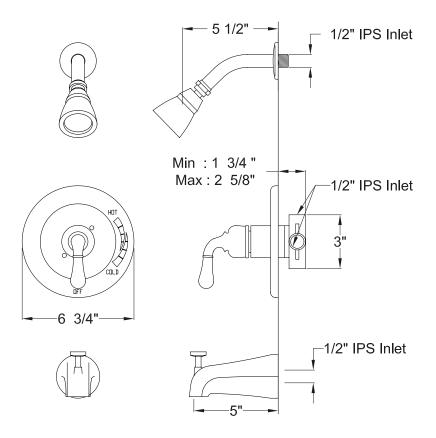

### MODEL SHOWN: EB632SO

**Note:** Photo above and Drawing below shows overall style of the product, handle styles may be different to the product model number this specification sheet is refering to