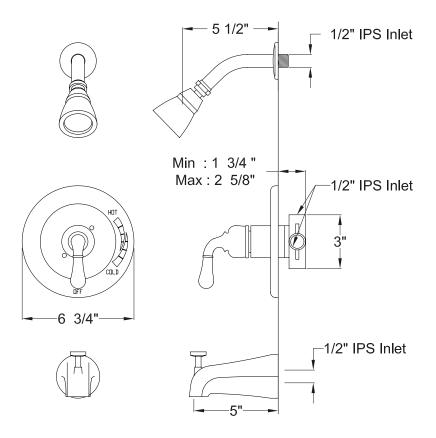

# MODEL#:**EB634SO**PRODUCT SPECIFICATION SHEET

MODEL SHOWN: KB631SO

**Note:** Photo above and Drawing below shows overall style of the product, handle styles may be different to the product model number this specification sheet is refering to