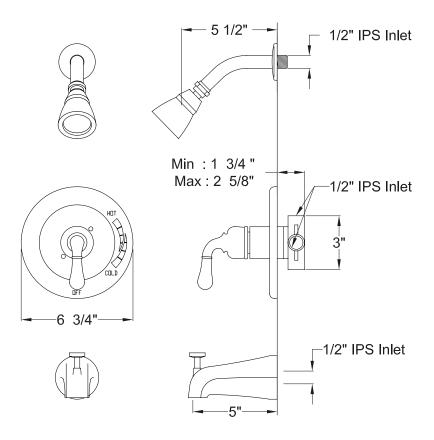

# MODEL#:**EB635SO**PRODUCT SPECIFICATION SHEET

MODEL SHOWN: EB635SO

**Note:** Photo above and Drawing below shows overall style of the product, handle styles may be different to the product model number this specification sheet is refering to