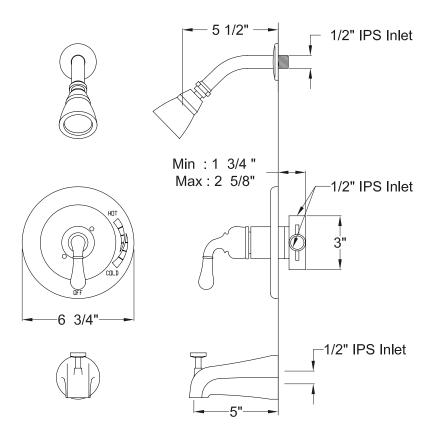

# MODEL#:**EB637SO**PRODUCT SPECIFICATION SHEET

MODEL SHOWN: EB637SO

**Note:** Photo above and Drawing below shows overall style of the product, handle styles may be different to the product model number this specification sheet is refering to