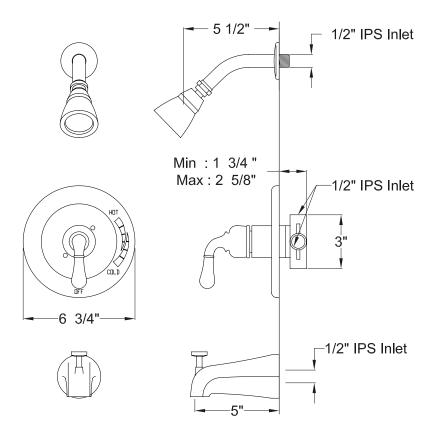

# MODEL#:**EB638SO**PRODUCT SPECIFICATION SHEET

MODEL SHOWN: EB638SO

**Note:** Photo above and Drawing below shows overall style of the product, handle styles may be different to the product model number this specification sheet is refering to