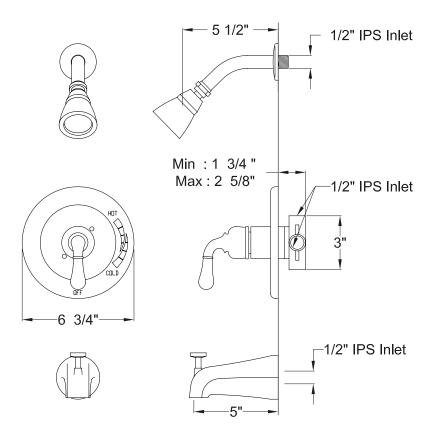

# MODEL#:**EB639SO**PRODUCT SPECIFICATION SHEET

MODEL SHOWN: EB639SO

**Note:** Photo above and Drawing below shows overall style of the product, handle styles may be different to the product model number this specification sheet is refering to