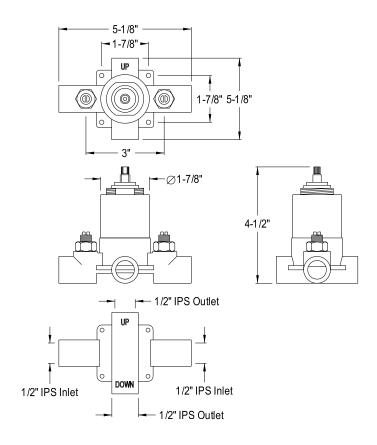

## MODEL#:**EB651V**PRODUCT SPECIFICATION SHEET

**Note:** Photo above and Drawing below shows overall style of the product, handle styles may be different to the product model number this specification sheet is refering to.