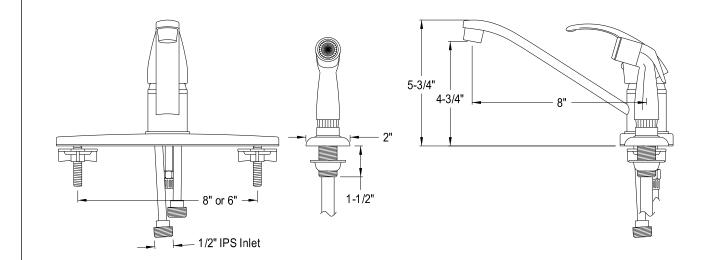

**Note:** Photo above and Drawing below shows overall style of the product, handle styles may be different to the product model number this specification sheet is referring to

## **DESCRIPTION:**

Legacy 8" Kitchen Faucet Sn, Single Lever Handle