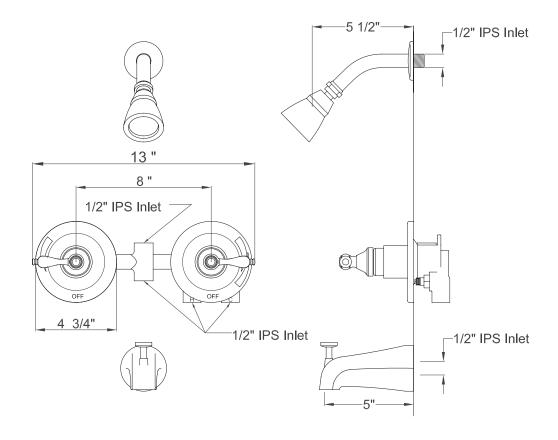

## MODEL#:**EB662AL**PRODUCT SPECIFICATION SHEET

**Note:** Photo above and Drawing below shows overall style of the product, handle styles may be different to the product model number this specification sheet is refering to