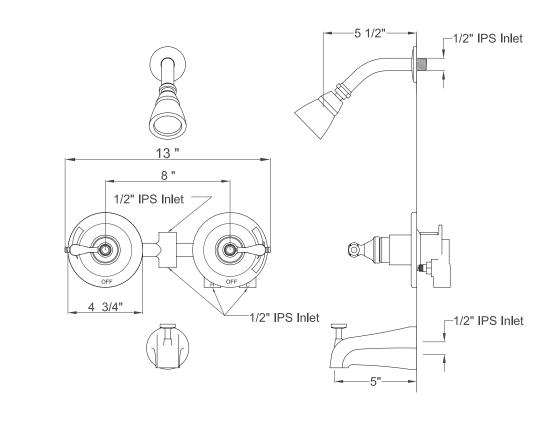

# MODEL#: **EB662AX** PRODUCT SPECIFICATION SHEET

MODEL SHOWN: EB662AX

**Note:** Photo above and Drawing below shows overall style of the product, handle styles may be different to the product model number this specification sheet is refering to

#### **DESCRIPTION:**

Twin Handles Tub Shower Faucet Pressure Balance w/ volume Control