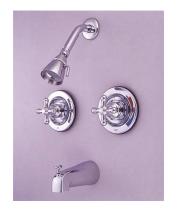

# MODEL#: **EB662AX** PRODUCT SPECIFICATION SHEET

MODEL SHOWN: EB662AX

**Note:** Photo above and Drawing below shows overall style of the product, handle styles may be different to the product model number this specification sheet is refering to

#### **DESCRIPTION:**

Twin Handles Tub Shower Faucet Pressure Balance w/ volume Control