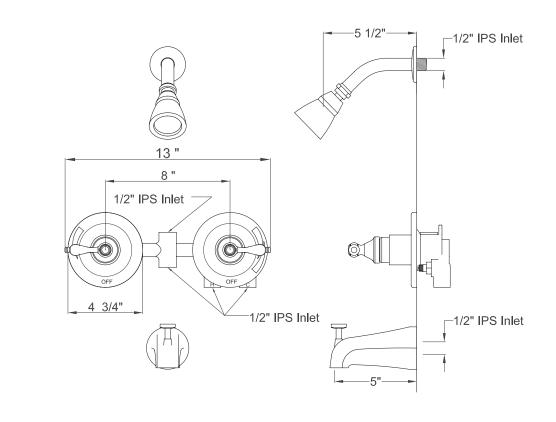

# MODEL#: **EB665AX** PRODUCT SPECIFICATION SHEET

MODEL SHOWN: EB665AX

**Note:** Photo above and Drawing below shows overall style of the product, handle styles may be different to the product model number this specification sheet is refering to

#### **DESCRIPTION:**

Twin Handles Tub Shower Faucet Pressure Balance w/ volume Control