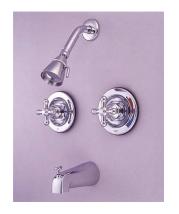

# MODEL#: **EB665AX** PRODUCT SPECIFICATION SHEET

MODEL SHOWN: EB665AX

**Note:** Photo above and Drawing below shows overall style of the product, handle styles may be different to the product model number this specification sheet is refering to

#### **DESCRIPTION:**

Twin Handles Tub Shower Faucet Pressure Balance w/ volume Control