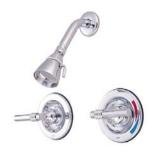

# MODEL#: **EB665ML**PRODUCT SPECIFICATION SHEET

MODEL SHOWN: EB665ML

**Note:** Photo above and Drawing below shows overall style of the product, handle styles may be different to the product model number this specification sheet is refering to

#### **DESCRIPTION:**

Twin Handles Tub/Shower Faucet, Pressure Balanced w/ Volume Control