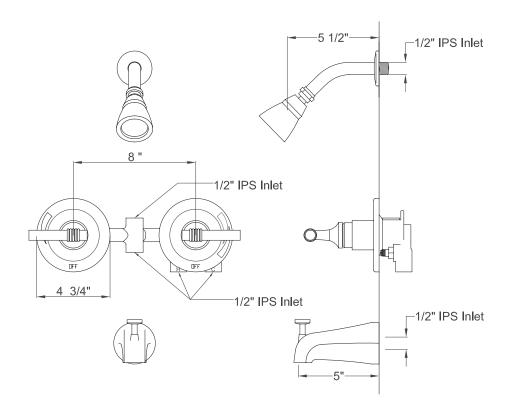

# MODEL#: **EB665ML**PRODUCT SPECIFICATION SHEET

MODEL SHOWN: EB665ML

**Note:** Photo above and Drawing below shows overall style of the product, handle styles may be different to the product model number this specification sheet is refering to

#### **DESCRIPTION:**

Twin Handles Tub/Shower Faucet, Pressure Balanced w/ Volume Control

# WATER FLOW RATE (If applicable):

2.5 GPM (9.5 LPM) Max @ 80 PSI on Shower Head