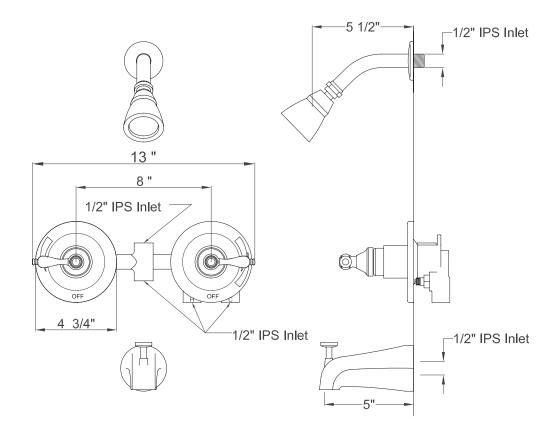

## MODEL#:**EB668AL**PRODUCT SPECIFICATION SHEET

**Note:** Photo above and Drawing below shows overall style of the product, handle styles may be different to the product model number this specification sheet is refering to