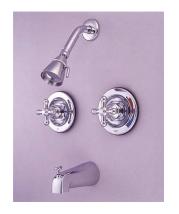

# MODEL#: **EB668AX** PRODUCT SPECIFICATION SHEET

MODEL SHOWN: EB668AX

**Note:** Photo above and Drawing below shows overall style of the product, handle styles may be different to the product model number this specification sheet is refering to

#### **DESCRIPTION:**

Twin Handles Tub Shower Faucet Pressure Balance w/ volume Control