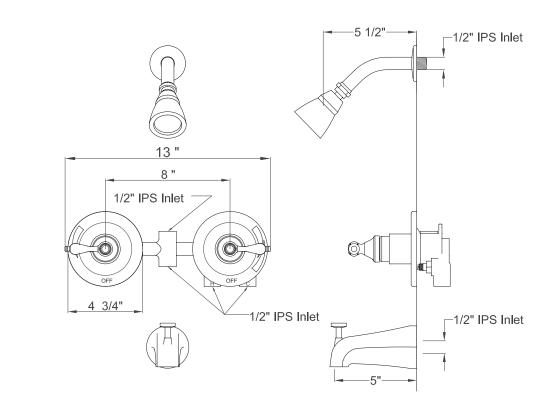

# MODEL#: **EB668AX** PRODUCT SPECIFICATION SHEET

MODEL SHOWN: EB668AX

**Note:** Photo above and Drawing below shows overall style of the product, handle styles may be different to the product model number this specification sheet is refering to

#### **DESCRIPTION:**

Twin Handles Tub Shower Faucet Pressure Balance w/ volume Control