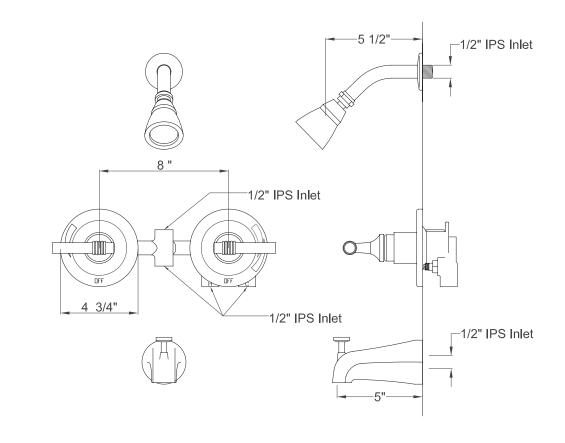

## MODEL#:**EB668ML** PRODUCT SPECIFICATION SHEET

**Note:** Photo above and Drawing below shows overall style of the product, handle styles may be different to the product model number this specification sheet is refering to