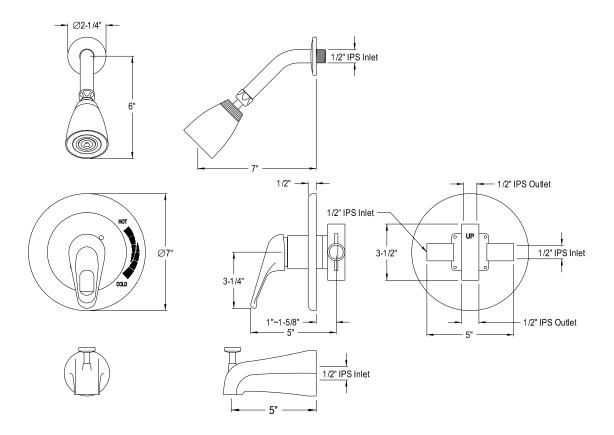

## MODEL#:**EB691**PRODUCT SPECIFICATION SHEET

**Note:** Photo above and Drawing below shows overall style of the product, handle styles may be different to the product model number this specification sheet is refering to.

## **DESCRIPTION:**

Single Loop Hndl Tub/Shower Faucet,Cp