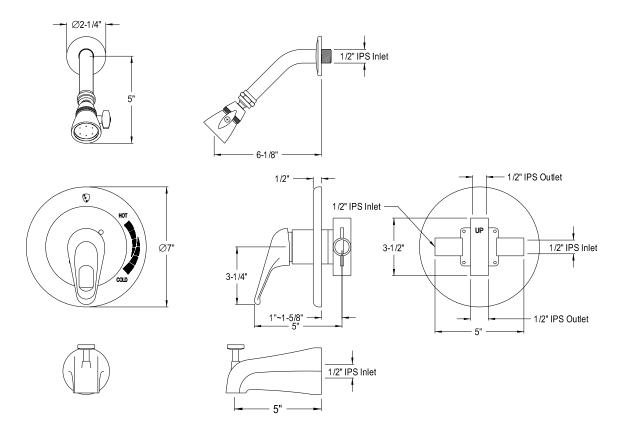

## MODEL#:**EB698**PRODUCT SPECIFICATION SHEET

**Note:** Photo above and Drawing below shows overall style of the product, handle styles may be different to the product model number this specification sheet is refering to.