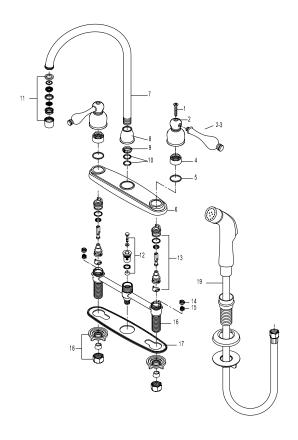

# MODEL#:**EB725ALBS**PRODUCT SPECIFICATION SHEET

MODEL SHOWN: EB725ALBS

**Note:** Photo above and Drawing below shows overall style of the product, handle styles may be different to the product model number this specification sheet is refering to

## **CARTRIDGES** (If applicable):

| CARTRIDGE TYPE                 | MODEL #        |
|--------------------------------|----------------|
| Hot Cartridge                  | Not Applicable |
| Cold Cartridge                 | Not Applicable |
| Shared or Single H&C Cartridge | KBRP101C       |
| Diverter (If applicable)       | Not Applicable |

**Note:** Please always check with Elements of Design Customer Service for Cartridge Model Number Verification before you order.