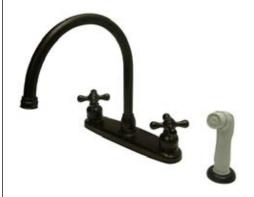

# MODEL#:**EB725ALBS**PRODUCT SPECIFICATION SHEET

MODEL SHOWN: EB725ALBS

**Note:** Photo above and Drawing below shows overall style of the product, handle styles may be different to the product model number this specification sheet is refering to

#### **DESCRIPTION:**

Goose Neck Kitchen Faucet w/ Side Sprayer

#### **AVAILABLE FINISHES:**

Chrome,Oil Rubbed Bronze,Antique Copper,Satin Nickel/Chrome,Satin Nickel,Satin Nickel/Polished Brass