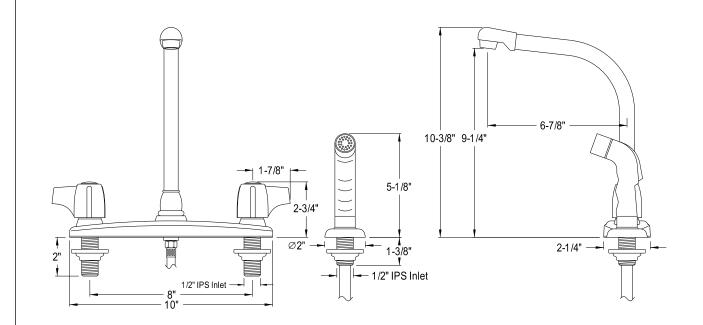

## MODEL#:**EB742** PRODUCT SPECIFICATION SHEET

**Note:** Photo above and Drawing below shows overall style of the product, handle styles may be different to the product model number this specification sheet is refering to

## **DESCRIPTION:**

Twin Brass Canopy Handles 8" Kitchen Faucet W. Side Spray