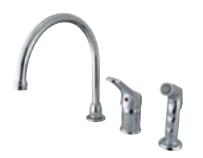

## **DESCRIPTION:**

Single Loop Handle Kit Fct W/Spr W/O Soap Dispenser, Cp

**Note:** Please always check with Elements of Design Customer Service for Cartridge Model Number Verification before you order.

**Note:** Photo above and Drawing below shows overall style of the product, handle styles may be different to the product model number this specification sheet is refering to.