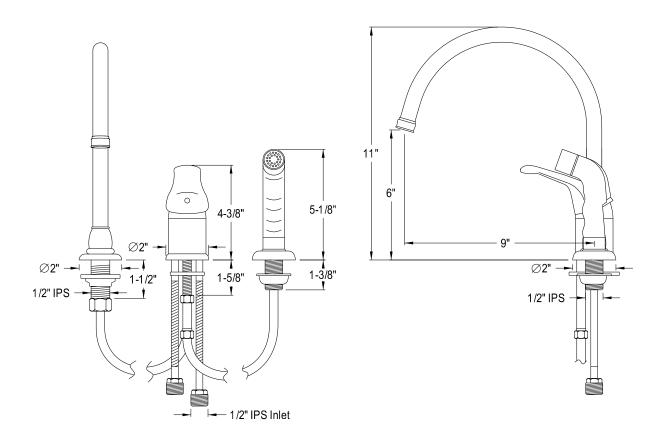

## **DESCRIPTION:**

Single Loop Handle Kit Fct W/Spr W/O Soap Dispenser, Cp

**Note:** Please always check with Elements of Design Customer Service for Cartridge Model Number Verification before you order.

**Note:** Photo above and Drawing below shows overall style of the product, handle styles may be different to the product model number this specification sheet is refering to.