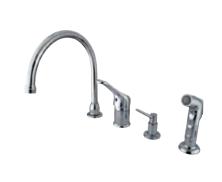

# MODEL#:**EB811K1** PRODUCT SPECIFICATION SHEET

MODEL SHOWN: EB811K1

**Note:** Photo above and Drawing below shows overall style of the product, handle styles may be different to the product model number this specification sheet is refering to

#### **DESCRIPTION:**

Single Handle Kitchen Faucet with Soap Dispenser