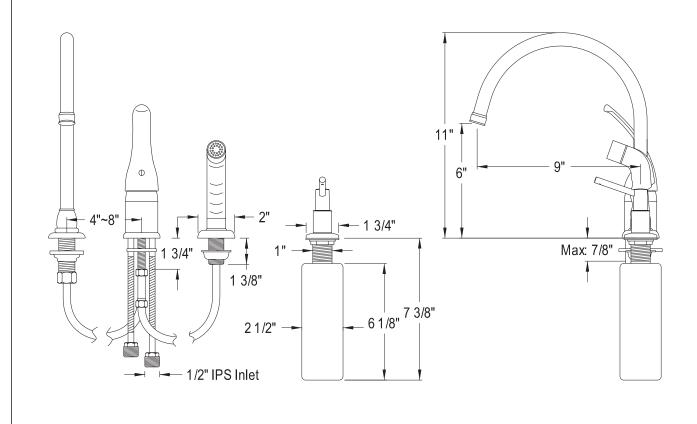

# MODEL#:**EB811K1** PRODUCT SPECIFICATION SHEET

MODEL SHOWN: EB811K1

**Note:** Photo above and Drawing below shows overall style of the product, handle styles may be different to the product model number this specification sheet is refering to