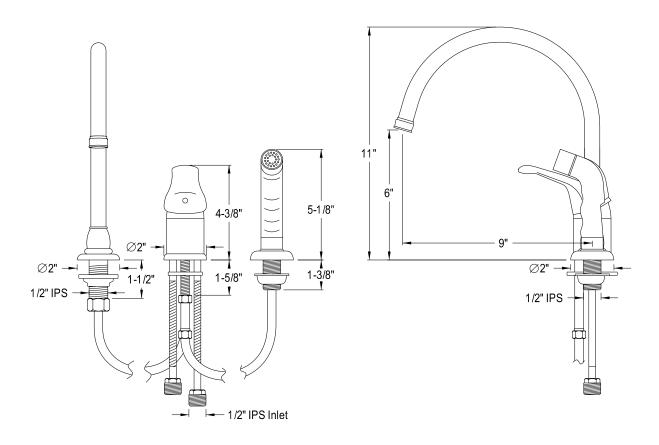

**Note:** Photo above and Drawing below shows overall style of the product, handle styles may be different to the product model number this

specification sheet is refering to.