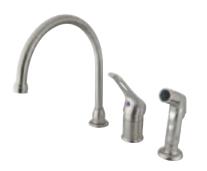

**Note:** Photo above and Drawing below shows overall style of the product, handle styles may be different to the product model number this

specification sheet is refering to.

## **DESCRIPTION:**

Single Loop Handle Kit Fct W/Spr W/O Soap Dispenser, Sn