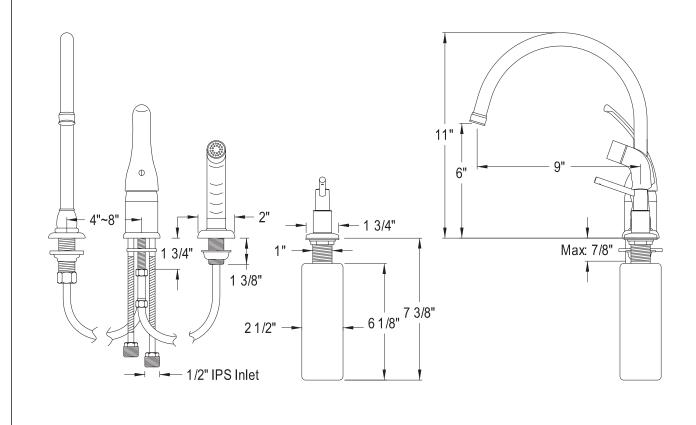

# MODEL#:**EB818K8** PRODUCT SPECIFICATION SHEET

MODEL SHOWN: EB818K8

**Note:** Photo above and Drawing below shows overall style of the product, handle styles may be different to the product model number this specification sheet is refering to