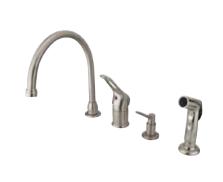

# MODEL#:**EB818K8** PRODUCT SPECIFICATION SHEET

MODEL SHOWN: EB818K8

**Note:** Photo above and Drawing below shows overall style of the product, handle styles may be different to the product model number this specification sheet is refering to

#### **DESCRIPTION:**

Single Handle Kitchen Faucet with Soap Dispenser