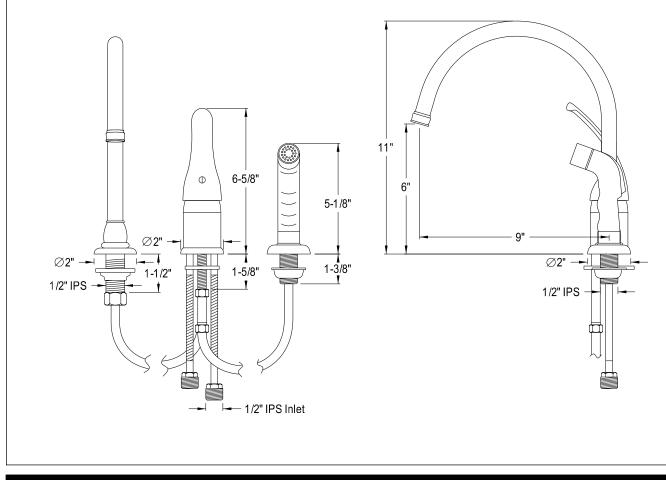

## MODEL#:**EB821** PRODUCT SPECIFICATION SHEET

**Note:** Photo above and Drawing below shows overall style of the product, handle styles may be different to the product model number this specification sheet is refering to.