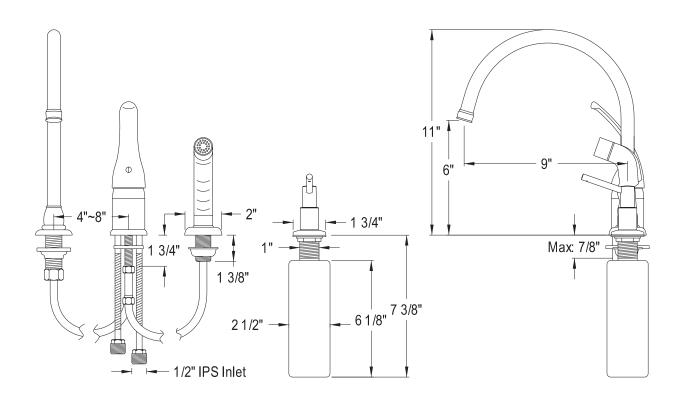

#### MODEL SHOWN: EB821K1

**Note:** Photo above and Drawing below shows overall style of the product, handle styles may be different to the product model number this specification sheet is refering to