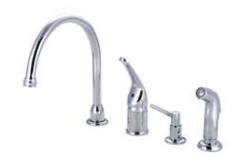

#### MODEL SHOWN: EB821K1

**Note:** Photo above and Drawing below shows overall style of the product, handle styles may be different to the product model number this specification sheet is refering to

#### **DESCRIPTION:**

Single Handle Kitchen Faucet with Soap Dispenser