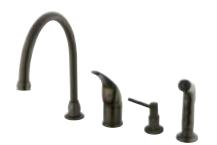

## MODEL#:EB825K5 PRODUCT SPECIFICATION SHEET

**DESCRIPTION:** 

Single Lever Handle Kit Fct W/Sprayer & Soap Dispenser, Orb

**Note:** Please always check with Elements of Design Customer Service for Cartridge Model Number Verification before you order.

**Note:** Photo above and Drawing below shows overall style of the product, handle styles may be different to the product model number this specification sheet is refering to.