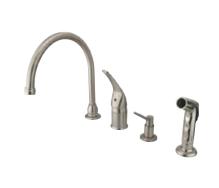

## MODEL#:**EB828K8** PRODUCT SPECIFICATION SHEET

Single Handle Kitchen Faucet with Soap Dispenser

**DESCRIPTION:** 

# MODEL SHOWN: EB828K8

**Note:** Photo above and Drawing below shows overall style of the product, handle styles may be different to the product model number this specification sheet is refering to

EB828K8/ KB828K8 | 2.27.02