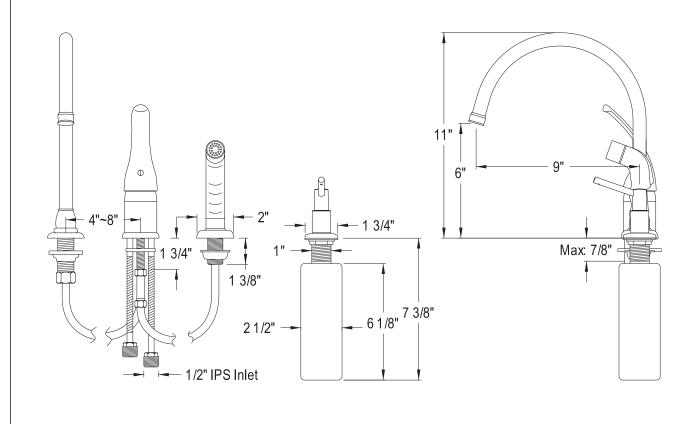

# MODEL SHOWN: EB828K8

**Note:** Photo above and Drawing below shows overall style of the product, handle styles may be different to the product model number this specification sheet is refering to

EB828K8/ KB828K8 | 2.27.02