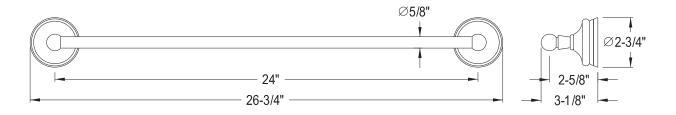

## MODEL#:**EBA1111PB**PRODUCT SPECIFICATION SHEET

Victorian 24" Towel Bar, Pb

**Note:** Please always check with Elements of Design Customer Service for Cartridge Model Number Verification before you order.

**Note:** Photo above and Drawing below shows overall style of the product, handle styles may be different to the product model number this specification sheet is refering to