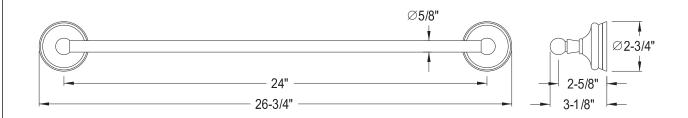

## **DESCRIPTION:**

Victorian 24" Towel Bar, Sn

**Note:** Please always check with Elements of Design Customer Service for Cartridge Model Number Verification before you order.

**Note:** Photo above and Drawing below shows overall style of the product, handle styles may be different to the product model number this specification sheet is refering to