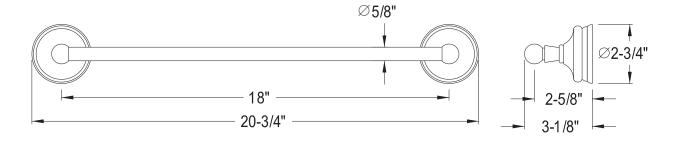

## MODEL#:**EBA1112PB**PRODUCT SPECIFICATION SHEET

Victorian 18" Towel Bar, Pb

**Note:** Please always check with Elements of Design Customer Service for Cartridge Model Number Verification before you order.

**Note:** Photo above and Drawing below shows overall style of the product, handle styles may be different to the product model number this specification sheet is refering to