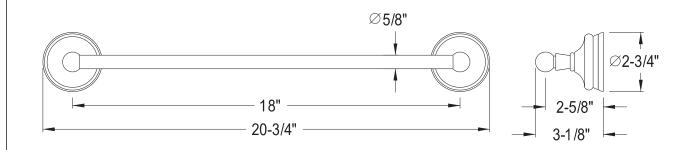

## **DESCRIPTION:**

Victorian 18" Towel Bar, Sn

**Note:** Please always check with Elements of Design Customer Service for Cartridge Model Number Verification before you order.

**Note:** Photo above and Drawing below shows overall style of the product, handle styles may be different to the product model number this specification sheet is refering to