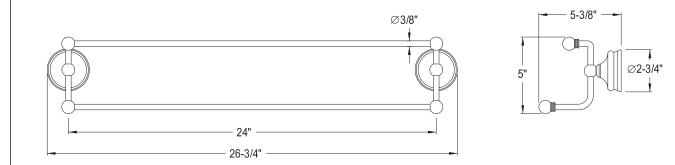

## **DESCRIPTION:**

Victorian 24" Dual Towel Bar, Orb

**Note:** Please always check with Elements of Design Customer Service for Cartridge Model Number Verification before you order.

**Note:** Photo above and Drawing below shows overall style of the product, handle styles may be different to the product model number this specification sheet is refering to