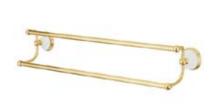

## **DESCRIPTION:**

Victorian 24" Dual Towel Bar, Pb

**Note:** Please always check with Elements of Design Customer Service for Cartridge Model Number Verification before you order.

**Note:** Photo above and Drawing below shows overall style of the product, handle styles may be different to the product model number this specification sheet is refering to