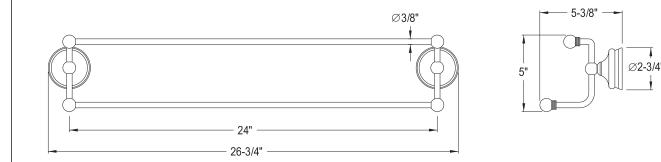

## **DESCRIPTION:**

Victorian 24" Dual Towel Bar, Pb

**Note:** Please always check with Elements of Design Customer Service for Cartridge Model Number Verification before you order.

**Note:** Photo above and Drawing below shows overall style of the product, handle styles may be different to the product model number this specification sheet is refering to