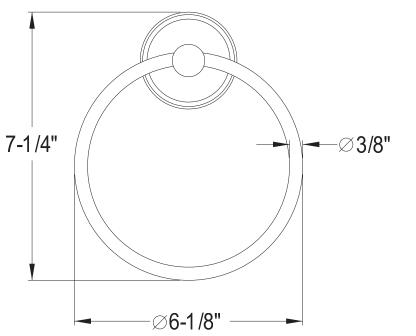

## MODEL#:**EBA1114C**PRODUCT SPECIFICATION SHEET

**Note:** Photo above and Drawing below shows overall style of the product, handle styles may be different to the product model number this specification sheet is refering to

## **DESCRIPTION:**

Victorian 6" Towel Ring, Cp