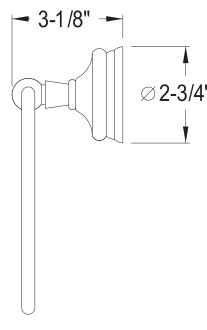

## MODEL#:**EBA1114C**PRODUCT SPECIFICATION SHEET

**Note:** Photo above and Drawing below shows overall style of the product, handle styles may be different to the product model number this specification sheet is refering to

## **DESCRIPTION:**

Victorian 6" Towel Ring, Cp