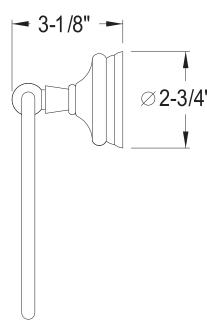

## MODEL#:**EBA1114ORB**PRODUCT SPECIFICATION SHEET

**Note:** Photo above and Drawing below shows overall style of the product, handle styles may be different to the product model number this specification sheet is refering to

## **DESCRIPTION:**

Victorian Towel Ring, Orb