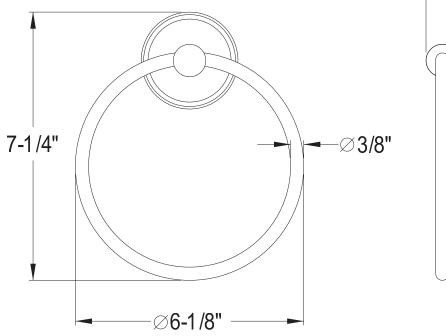

## MODEL#:**EBA1114ORB**PRODUCT SPECIFICATION SHEET

**Note:** Photo above and Drawing below shows overall style of the product, handle styles may be different to the product model number this specification sheet is refering to

## **DESCRIPTION:**

Victorian Towel Ring, Orb