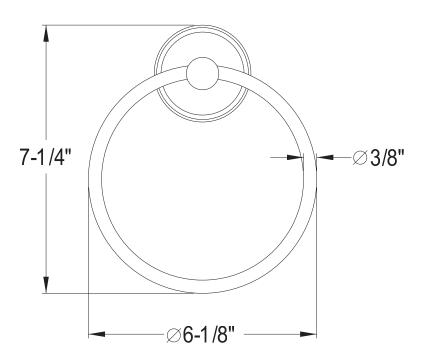

## MODEL#:**EBA1114PB**PRODUCT SPECIFICATION SHEET

**Note:** Photo above and Drawing below shows overall style of the product, handle styles may be different to the product model number this specification sheet is refering to

## **DESCRIPTION:**

Victorian 6" Towel Ring, Pb