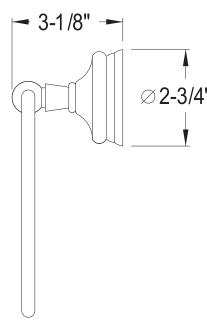

## MODEL#:**EBA1114PB**PRODUCT SPECIFICATION SHEET

**Note:** Photo above and Drawing below shows overall style of the product, handle styles may be different to the product model number this specification sheet is refering to

## **DESCRIPTION:**

Victorian 6" Towel Ring, Pb