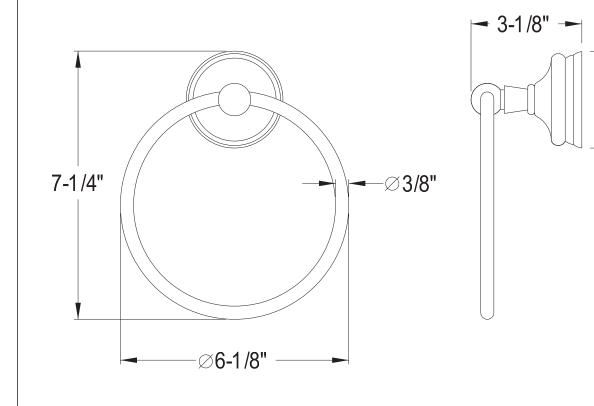

## MODEL#:**EBA1114SN** PRODUCT SPECIFICATION SHEET

**Note:** Photo above and Drawing below shows overall style of the product, handle styles may be different to the product model number this specification sheet is refering to

## EODFAUCET.com

EBA1114SN / BA1114SN | 2/6/09

Ø**2-3/4**"