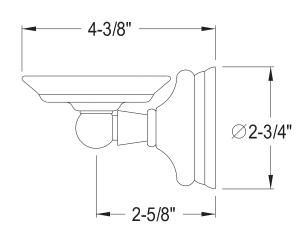

## MODEL#:**EBA1115C**PRODUCT SPECIFICATION SHEET

**DESCRIPTION:** 

Victorian Soap Dish, Cp

**Note:** Please always check with Elements of Design Customer Service for Cartridge Model Number Verification before you order.

**Note:** Photo above and Drawing below shows overall style of the product, handle styles may be different to the product model number this specification sheet is refering to