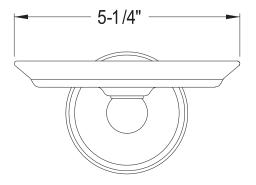

## MODEL#:**EBA1115C**PRODUCT SPECIFICATION SHEET

**DESCRIPTION:** 

Victorian Soap Dish, Cp

**Note:** Please always check with Elements of Design Customer Service for Cartridge Model Number Verification before you order.

**Note:** Photo above and Drawing below shows overall style of the product, handle styles may be different to the product model number this specification sheet is refering to