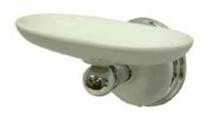

## MODEL#:**EBA1115C**PRODUCT SPECIFICATION SHEET

**DESCRIPTION:** 

Victorian Soap Dish, Cp

**Note:** Please always check with Elements of Design Customer Service for Cartridge Model Number Verification before you order.

**Note:** Photo above and Drawing below shows overall style of the product, handle styles may be different to the product model number this specification sheet is refering to