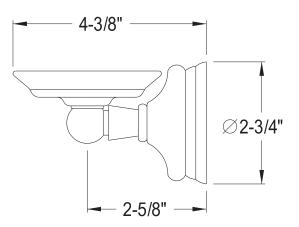

**DESCRIPTION:** 

Victorian Soap Dish, Orb

**Note:** Please always check with Elements of Design Customer Service for Cartridge Model Number Verification before you order.

**Note:** Photo above and Drawing below shows overall style of the product, handle styles may be different to the product model number this specification sheet is refering to