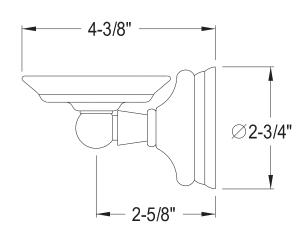

## **DESCRIPTION:**

Victorian Soap Dish, Pb

**Note:** Please always check with Elements of Design Customer Service for Cartridge Model Number Verification before you order.

**Note:** Photo above and Drawing below shows overall style of the product, handle styles may be different to the product model number this specification sheet is refering to