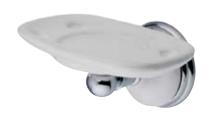

**Note:** Photo above and Drawing below shows overall style of the product, handle styles may be different to the product model number this specification sheet is refering to

## **DESCRIPTION:**

Victorian Toothbrush/Tumbler Holder, Cp