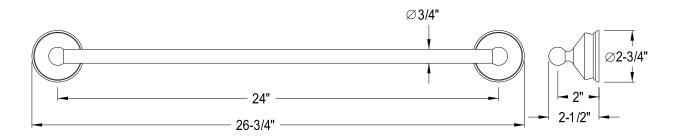

## **DESCRIPTION:**

Vintage 24" Towel Bar, Orb

**Note:** Please always check with Elements of Design Customer Service for Cartridge Model Number Verification before you order.

**Note:** Photo above and Drawing below shows overall style of the product, handle styles may be different to the product model number this specification sheet is refering to